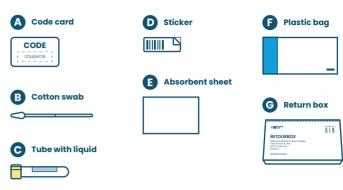

#### Contents of the package:

### Instructions for taking the test

Take the code card **(A)** out of the return box and keep it. You will need the code later to request your results. Without the code, you will not receive your results.

Place the tube with the absorbent sheet (E) in the plastic bag (F) and seal it tightly.

2

Take the cotton swab **(B)** and stroke it firmly along both sides of your throat for 5 seconds on each side.

Put the plastic bag in the return box **(G)** and fold it closed. Use the adhesive strip on the side to easily seal the box. Don't test until 14 days after unsafe sexual contact!

Open the tube containing the liquid **(C)**. Insert the cotton swab and break it off at the break line. Then tighten the cap firmly and stick the sticker **(D)** straight onto the tube.

You can put the return box in a PostNL letterbox. You can ask for your result after 24 to 36 hours from the moment your sample has arrived in our lab.