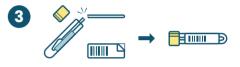

Open the tube containing the liquid **(C)**. Insert the cotton swab and break it off at the break line. Then tighten the cap firmly and stick the sticker **(D)** straight onto the tube.

You can put the return box in a PostNL letterbox. You can ask for your result after 24 to 36 hours from the moment your sample has arrived in our lab.